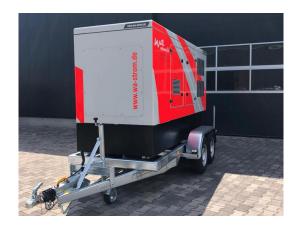

## 2022 03 Sold Mobile emergency power supply as backup power supply 160 kVA emissions standard: level 3A

| Completion:               |                   |                          |                    |
|---------------------------|-------------------|--------------------------|--------------------|
| Generating Set:           | mobile            | Gen Set:                 | silent Set         |
| Technical Data Engine:    |                   |                          |                    |
| Engine Manufacturer:      | Iveco             | Engine Type:             | N 67 TE 1F         |
| Engine No.:               | 1663073           | Engine Power:            | 138 KW             |
| Cooling:                  | water-cooled      | Starting:                | electrical 12 V DC |
| Rotation:                 | 1500 rpm          | Fuel:                    | heating oil EN 590 |
| Technical Data Generator: |                   |                          |                    |
| Generator Manufacturer:   | Mecc Alte         | Gen Set:                 | ECP34 3L/4-A       |
| Gen No.:                  | P176225           | Gen Power:               | 160 kVA            |
| Voltage:                  | 400 / 231 Volt    | Power Factor:            | cos phi 0,8        |
| Rotation:                 | 1500 rpm          |                          |                    |
| Control Unit:             |                   |                          |                    |
| Setup:                    | automatic start   | Functions:               | emergency power    |
| Switch:                   | gen switch 3 pole | Delivery:                | set up             |
| Width ca. mm:             |                   | Depth ca. mm:            |                    |
| Height ca. mm:            |                   |                          |                    |
| Tank                      |                   |                          |                    |
| Setup:                    |                   |                          |                    |
| Width ca. mm:             |                   | Height ca. mm:           |                    |
| Depth ca. mm:             |                   | Capacity / Litre:        | 450                |
| Dimensions of unit:       |                   |                          |                    |
| Length ca. mm:            |                   | Height ca. mm:           |                    |
| Width ca. mm:             |                   | Weigth ca. KG:           | 3.500              |
| Usage:                    |                   |                          |                    |
| State:                    | as good as new    | year of manufacture:     | sold               |
| time of delivery:         | ex work           | Price plus VAT in ترائر: | on request:        |
| Operating Hours:          | 217               |                          |                    |
| Location:                 | Verl - Germany    |                          |                    |
| Stock No:                 | 1107              | Reserved:                | nein / no          |
|                           |                   |                          |                    |
|                           |                   |                          |                    |
| Delivery Contents:        |                   |                          |                    |

Product Images