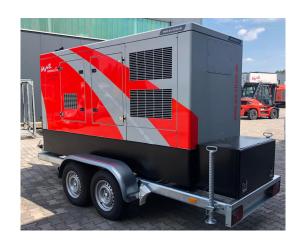

## 2022 03 Sold Mobile emergency power supply as backup power supply 160 kVA emissions standard: level 3A

| Completion:               |                   |                          |                    |
|---------------------------|-------------------|--------------------------|--------------------|
| Generating Set:           | mobile            | Gen Set:                 | silent Set         |
| Technical Data Engine:    |                   |                          |                    |
| Engine Manufacturer:      | Iveco             | Engine Type:             | N 67 TE 1F         |
| Engine No.:               | 1663073           | Engine Power:            | 138 KW             |
| Cooling:                  | water-cooled      | Starting:                | electrical 12 V DC |
| Rotation:                 | 1500 rpm          | Fuel:                    | heating oil EN 590 |
| Technical Data Generator: |                   |                          |                    |
| Generator Manufacturer:   | Mecc Alte         | Gen Set:                 | ECP34 3L/4-A       |
| Gen No.:                  | P176225           | Gen Power:               | 160 kVA            |
| Voltage:                  | 400 / 231 Volt    | Power Factor:            | cos phi 0,8        |
| Rotation:                 | 1500 rpm          |                          |                    |
| Control Unit:             |                   |                          |                    |
| Setup:                    | automatic start   | Functions:               | emergency power    |
| Switch:                   | gen switch 3 pole | Delivery:                | set up             |
| Width ca. mm:             |                   | Depth ca. mm:            |                    |
| Height ca. mm:            |                   |                          |                    |
| Tank                      |                   |                          |                    |
| Setup:                    |                   |                          |                    |
| Width ca. mm:             |                   | Height ca. mm:           |                    |
| Depth ca. mm:             |                   | Capacity / Litre:        | 450                |
| Dimensions of unit:       |                   |                          |                    |
| Length ca. mm:            |                   | Height ca. mm:           |                    |
| Width ca. mm:             |                   | Weigth ca. KG:           | 3.500              |
| Usage:                    |                   |                          |                    |
| State:                    | as good as new    | year of manufacture:     | sold               |
| time of delivery:         | ex work           | Price plus VAT in ترائر: | on request:        |
| Operating Hours:          | 217               |                          |                    |
| Location:                 | Verl - Germany    |                          |                    |
| Stock No:                 | 1107              | Reserved:                | nein / no          |
|                           |                   |                          |                    |
|                           |                   |                          |                    |
| Delivery Contents:        |                   |                          |                    |

Product Images