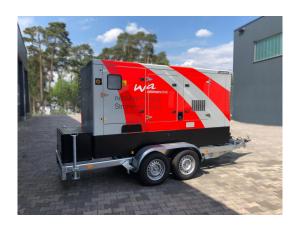

## 2022 03 Sold Mobile emergency power supply as backup power supply 160 kVA emissions standard: level 3A

| Completion:               |                   |                          |                    |
|---------------------------|-------------------|--------------------------|--------------------|
| Generating Set:           | mobile            | Gen Set:                 | silent Set         |
| Technical Data Engine:    |                   |                          |                    |
| Engine Manufacturer:      | Iveco             | Engine Type:             | N 67 TE 1F         |
| Engine No.:               | 1663073           | Engine Power:            | 138 KW             |
| Cooling:                  | water-cooled      | Starting:                | electrical 12 V DC |
| Rotation:                 | 1500 rpm          | Fuel:                    | heating oil EN 590 |
| Technical Data Generator: |                   |                          |                    |
| Generator Manufacturer:   | Mecc Alte         | Gen Set:                 | ECP34 3L/4-A       |
| Gen No.:                  | P176225           | Gen Power:               | 160 kVA            |
| Voltage:                  | 400 / 231 Volt    | Power Factor:            | cos phi 0,8        |
| Rotation:                 | 1500 rpm          |                          |                    |
| Control Unit:             |                   |                          |                    |
| Setup:                    | automatic start   | Functions:               | emergency power    |
| Switch:                   | gen switch 3 pole | Delivery:                | set up             |
| Width ca. mm:             |                   | Depth ca. mm:            |                    |
| Height ca. mm:            |                   |                          |                    |
| Tank                      |                   |                          |                    |
| Setup:                    |                   |                          |                    |
| Width ca. mm:             |                   | Height ca. mm:           |                    |
| Depth ca. mm:             |                   | Capacity / Litre:        | 450                |
| Dimensions of unit:       |                   |                          |                    |
| Length ca. mm:            |                   | Height ca. mm:           |                    |
| Width ca. mm:             |                   | Weigth ca. KG:           | 3.500              |
| Usage:                    |                   |                          |                    |
| State:                    | as good as new    | year of manufacture:     | sold               |
| time of delivery:         | ex work           | Price plus VAT in ترائر: | on request:        |
| Operating Hours:          | 217               |                          |                    |
| Location:                 | Verl - Germany    |                          |                    |
| Stock No:                 | 1107              | Reserved:                | nein / no          |
|                           |                   |                          |                    |
|                           |                   |                          |                    |
| Delivery Contents:        |                   |                          |                    |

Product Images